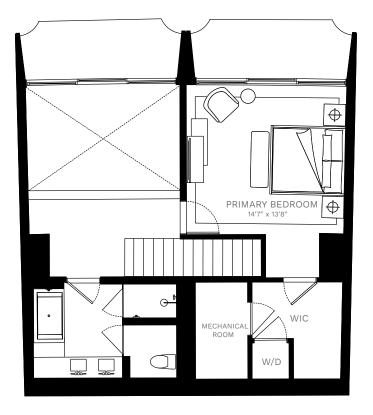

## **RESIDENCE 1408**

1 BEDROOM

1 BATH

POWDER ROOM

## INTERIOR

1,544 SQ. FT. / 143 SQ. M.

W

rmo<del>n/</del>

RESIDENCES CENTURY PLAZA

Douglas Elliman

AVENUE OF THE STARS

150 EL CAMINO DRIVE, BEVERLY HILLS, CA 90212, 310.595.3888 @ 2024 DOUGLAS ELLIMAN REAL ESTATE. ALL MATERIAL PRESENTED HEREIN IS INTENDED FOR INFORMATION PURPOSES ONLY. WHILE, THIS INFORMATION IS BELIEVED TO BE CORRECT, IT IS REPRESENTED SUBJECT TO ERRORS, OMISSIONS, CHANGES OR WITHDRAWAL WITHOUT NOTICE. ALL PROPERTY INFORMATION, INCLUDING, BUT NOT LIMITED TO SQUARE FOOTAGE, ROOM COUNT, NUMBER OF BEDROOMS AND THE SCHOOL DISTRICT IN PROPERTY LISTINGS SHOULD BE VERIFIED BY YOUR OWN ATTORNEY, ARCHITECT OR ZONING EXPERT. EQUAL HOUSING OPPORTUNITY.