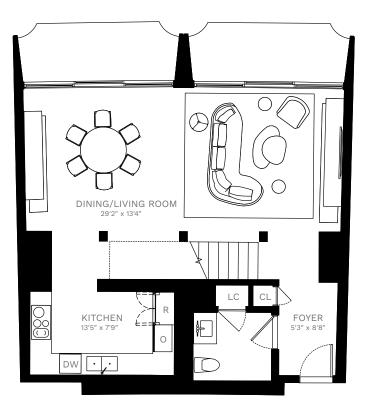

## **RESIDENCE 1408**

1 BEDROOM

1 BATH

POWDER ROOM

## INTERIOR

1,544 SQ. FT. / 143 SQ. M.

W

rmo<del>n/</del>

RESIDENCES CENTURY PLAZA

Douglas Elliman

AVENUE OF THE STARS

150 EL CAMINO DRIVE, BEVERLY HILLS, CA 90212, 310.595.3888 @ 2024 DOUGLAS ELLIMAN REAL ESTATE. ALL MATERIAL PRESENTED HEREIN IS INTENDED FOR INFORMATION PURPOSES ONLY. WHILE, THIS INFORMATION IS BELIEVED TO BE CORRECT, IT IS REPRESENTED SUBJECT TO ERRORS, OMISSIONS, CHANGES OR WITHDRAWAL WITHOUT NOTICE. ALL PROPERTY INFORMATION, INCLUDING, BUT NOT LIMITED TO SQUARE FOOTAGE, ROOM COUNT, NUMBER OF BEDROOMS AND THE SCHOOL DISTRICT IN PROPERTY LISTINGS SHOULD BE VERIFIED BY YOUR OWN ATTORNEY, ARCHITECT OR ZONING EXPERT. EQUAL HOUSING OPPORTUNITY.