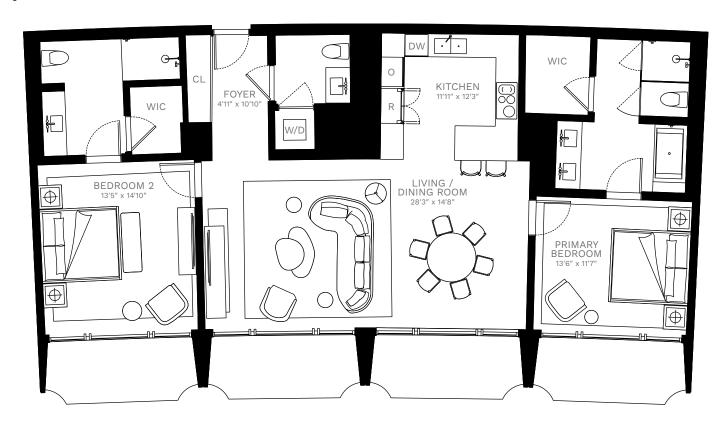

## RESIDENCE 207

2 BEDROOMS
2 EN SUITE BATHS
POWDER ROOM

INTERIOR 1,555 SQ. FT. / 144 SQ. M.

LEASING@FAIRMONTRESIDENCESLA.COM | 2025 AVENUE OF THE STARS, LOS ANGELES

150 EL CAMINO DRIVE, BEVERLY HILLS, CA 90212. 310.595.3888 © 2024 DOUGLAS ELLIMAN REAL ESTATE. ALL MATERIAL PRESENTED HEREIN IS INTENDED FOR INFORMATION PURPOSES ONLY. WHILE, THIS INFORMATION IS BELIEVED TO BE CORRECT, IT IS REPRESENTED SUBJECT TO ERRORS, OMISSIONS, CHANGES OR WITHDRAWAL WITHOUT NOTICE. ALL PROPERTY LISTINGS SHOULD BE VERIFIED BY YOUR OWN ATTORNEY, ARCHITECT OR ZONING EXPERT. EQUAL HOUSING OPPORTUNITY.