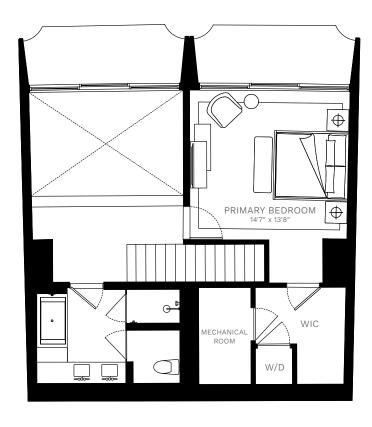

## RESIDENCE 1208

1 BEDROOM

1 BATH

POWDER ROOM

INTERIOR

1,544 SQ. FT. / 143 SQ. M.

Clairmont
RESIDENCES
CENTURY PLAZA

LEASING@FAIRMONTRESIDENCESLA.COM | 2025 AVENUE OF THE STARS, LOS ANGELES