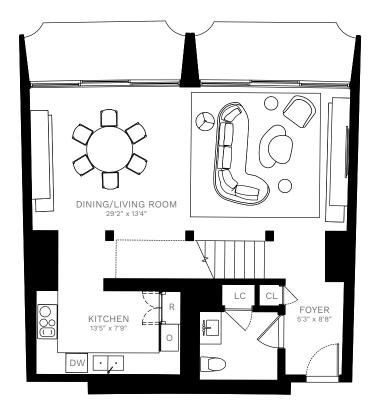

## RESIDENCE 1208

1 BEDROOM

1 BATH

POWDER ROOM

INTERIOR

1,544 SQ. FT. / 143 SQ. M.

Clairmont
RESIDENCES
CENTURY PLAZA

LEASING@FAIRMONTRESIDENCESLA.COM | 2025 AVENUE OF THE STARS, LOS ANGELES