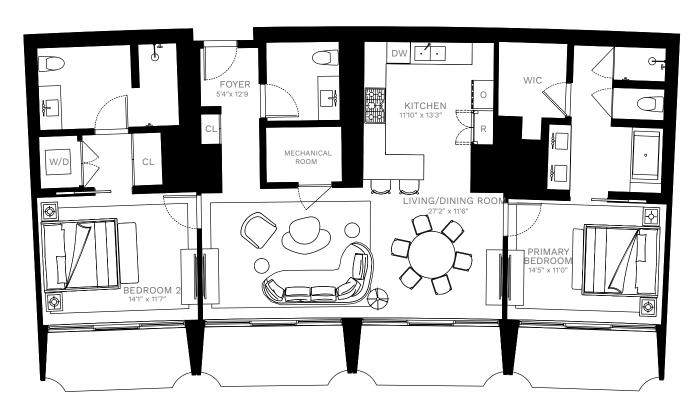

## RESIDENCE 1607

2 BEDROOMS
2 EN SUITE BATHS
POWDER ROOM

INTERIOR 1,543 SQ. FT. / 143 SQ. M.

Ofairmont
RESIDENCES
CENTURY PLAZA

LEASING@FAIRMONTRESIDENCESLA.COM | 2025 AVENUE OF THE STARS, LOS ANGELES

150 EL CAMINO DRIVE, BEVERLY HILLS, CA 90212. 310.595.3888 © 2024 DOUGLAS ELLIMAN REAL ESTATE. ALL MATERIAL PRESENTED HEREIN IS INTENDED FOR INFORMATION PURPOSES ONLY. WHILE, THIS INFORMATION IS BELIEVED TO BE CORRECT, IT IS REPRESENTED SUBJECT TO ERRORS, OMISSIONS, CHANGES OR WITHDRAWAL WITHOUT NOTICE. ALL PROPERTY LISTINGS SHOULD BE VERIFIED BY YOUR OWN ATTORNEY, ARCHITECT OR ZONING EXPERT. EQUAL HOUSING OPPORTUNITY.