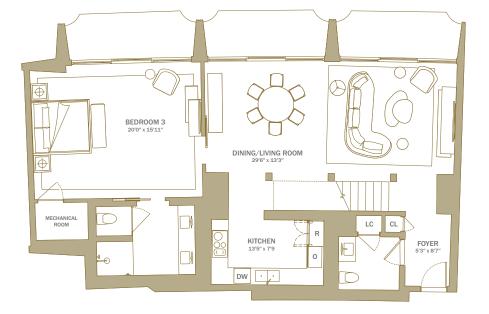

## Residence 1201

3 BEDROOMS

**3 EN SUITE BATHS** 

POWDER ROOM

## INTERIOR

2,560 SQ. FT. / 238 SQ. M.

fairmont RESIDENCES

CENTURY PLAZA

FAIRMONTRESIDENCESLA.COM | 2025 AVENUE OF THE STARS | LOS ANGELES, CA 90067

DouglasElliman Development Marketing

150 EL CAMINO DRIVE, BEVERLY HILLS, CA 90212. 310.595.3888 © 2024 DOUGLAS ELLIMAN REAL ESTATE. ALL MATERIAL PRESENTED HEREIN IS INTENDED FOR INFORMATION PURPOSES ONLY. WHILE, THIS INFORMATION IS BELIEVED TO BE CORRECT, IT IS REPRESENTED SUBJECT TO ERRORS, OMISSIONS, CHANGES OR WITHDRAWAL WITHOUT NOTICE. ALL PROPERTY INFORMATION, INCLUDING, BUT NOT LIMITED TO SQUARE FOOTAGE, ROOM COUNT, NUMBER OF BEDROOMS AND THE SCHOOL DISTRICT IN PROPERTY LISTINGS SHOULD BE VERIFIED BY YOUR OWN ATTORNEY, ARCHITECT OR ZONING EXPERT. EQUAL HOUSING OPPORTUNITY. @