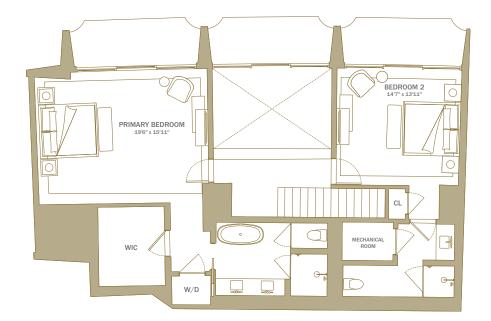

## Residence 1201

3 BEDROOMS

**3 EN SUITE BATHS** 

POWDER ROOM

## INTERIOR

2,560 SQ. FT. / 238 SQ. M.

fairmont RESIDENCES

CENTURY PLAZA

FAIRMONTRESIDENCESLA.COM | 2025 AVENUE OF THE STARS | LOS ANGELES, CA 90067

DouglasElliman Development Marketing

150 EL CAMINO DRIVE, BEVERLY HILLS, CA 90212. 310.595.3888 © 2024 DOUGLAS ELLIMAN REAL ESTATE. ALL MATERIAL PRESENTED HEREIN IS INTENDED FOR INFORMATION PURPOSES ONLY. WHILE, THIS INFORMATION IS BELIEVED TO BE CORRECT, IT IS REPRESENTED SUBJECT TO ERRORS, OMISSIONS, CHANGES OR WITHDRAWAL WITHOUT NOTICE. ALL PROPERTY INFORMATION, INCLUDING, BUT NOT LIMITED TO SQUARE FOOTAGE, ROOM COUNT, NUMBER OF BEDROOMS AND THE SCHOOL DISTRICT IN PROPERTY LISTINGS SHOULD BE VERIFIED BY YOUR OWN ATTORNEY, ARCHITECT OR ZONING EXPERT. EQUAL HOUSING OPPORTUNITY. @