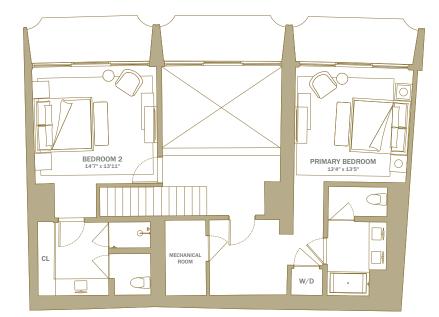

Residence 1203

2 BEDROOMS 2 EN SUITE BATHS POWDER ROOM

INTERIOR

1,942 SQ. FT. / 180 SQ. M.

CENTURY PLAZA

FAIRMONTRESIDENCESLA.COM | 2025 AVENUE OF THE STARS | LOS ANGELES, CA 90067

DouglasElliman

150 EL CAMINO DRIVE, BEVERLY HILLS, CA 90212. 310.595.3888 © 2024 DOUGLAS ELLIMAN REAL ESTATE. ALL MATERIAL PRESENTED HEREIN IS INTENDED FOR INFORMATION PURPOSES ONLY. WHILE, THIS INFORMATION IS BELIEVED TO BE CORRECT, IT IS REPRESENTED SUBJECT TO ERRORS, OMISSIONS, CHANGES OR WITHDRAWAL WITHOUT NOTICE. ALL PROPERTY INFORMATION, INCLUDING, BUT NOT LIMITED TO SQUARE FOOTAGE, ROOM COUNT, NUMBER OF BEDROOMS AND THE SCHOOL DISTRICT IN PROPERTY LISTINGS SHOULD BE VERIFIED BY YOUR OWN ATTORNEY, ARCHITECT OR ZONING EXPERT. EQUAL HOUSING OPPORTUNITY.