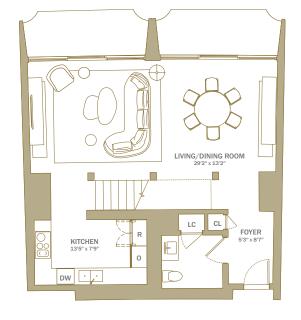

Residence 1203

2 BEDROOMS 2 EN SUITE BATHS POWDER ROOM

INTERIOR

1,942 SQ. FT. / 180 SQ. M.

CENTURY PLAZA

FAIRMONTRESIDENCESLA.COM | 2025 AVENUE OF THE STARS | LOS ANGELES, CA 90067

DouglasElliman

150 EL CAMINO DRIVE, BEVERLY HILLS, CA 90212. 310.595.3888 © 2024 DOUGLAS ELLIMAN REAL ESTATE. ALL MATERIAL PRESENTED HEREIN IS INTENDED FOR INFORMATION PURPOSES ONLY. WHILE, THIS INFORMATION IS BELIEVED TO BE CORRECT, IT IS REPRESENTED SUBJECT TO ERRORS, OMISSIONS, CHANGES OR WITHDRAWAL WITHOUT NOTICE. ALL PROPERTY INFORMATION, INCLUDING, BUT NOT LIMITED TO SQUARE FOOTAGE, ROOM COUNT, NUMBER OF BEDROOMS AND THE SCHOOL DISTRICT IN PROPERTY LISTINGS SHOULD BE VERIFIED BY YOUR OWN ATTORNEY, ARCHITECT OR ZONING EXPERT. EQUAL HOUSING OPPORTUNITY.